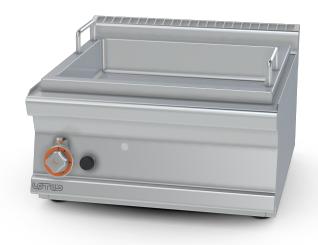

## **60 MAGICLOTUS FIXED GAS BRATT PANS - TOP**

Gas bratt-pan - Capacity 20 litres - Pan cm. 50,5x41x10 h

Construction - Fabricated using CrNi 18/10 AISI 304 grade Stainless Steel Scotch-Brite Satin polish Finish, incorporating 1mm thick worktop, rounded edges, chromed details and rear splash back. Knobs with waterproof grades IPX5. Model - Professional Gas Bratt Pan with 100mm deep single tank with highly efficient conductive stainless steel base. removable tank. Piezoelectric ignition, pilot light. Thermocouple safety valves. Maintenance - All serviceable partsare accessible by the easy removal of front control panel. Fittings - Appliance is supplied with both LPG and Natural Gas conversion jets and adjustable feet.