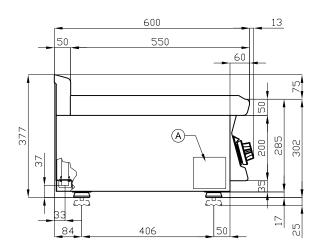

## **60 MAGICLOTUS FIXED GAS BRATT PANS - TOP**

MODEL: BRT-66G

**DIMENSIONS:** cm. 60x 60x 28h

**GAS POWER:** 6,9 kW / 5.930 kcal/h

**GAS TYPE:** Natural Gas / LPG

46 kg: 0.283 m³:

630x690x650 mm: