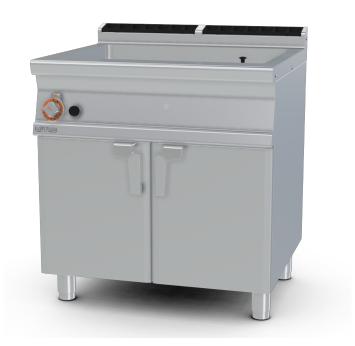

## BRF-78G 70 SUPERLOTUS FIXED GAS BRATT PANS

Gas multi-function fixed braising pan Bowl 70x51x10h (included 1 Head end filler strip mod.TPA-7)

Construction - Fabricated using CrNi 18/10 AISI 304 grade Stainless Steel Scotch-Brite Satin polish Finish, incorporating 2 mm thick worktop, rounded edges, chromed details and rear splash back. Knobs with waterproof grades IPX5. Model - Professional Gas Bratt Pan with 100mm deep fixed single tank with highly efficient conductive stainless steel base, thermostatically controlled up to 300deg C, removable liquid collector. Piezoelectric ignition, pilot light. Thermostatic control and thermocouple safety valves. Maintenance - All serviceable parts are accessible by the easy removal of front control panel. Fittings -Appliance is supplied with both LPG and Natural Gas conversion jets and adjustable feet.