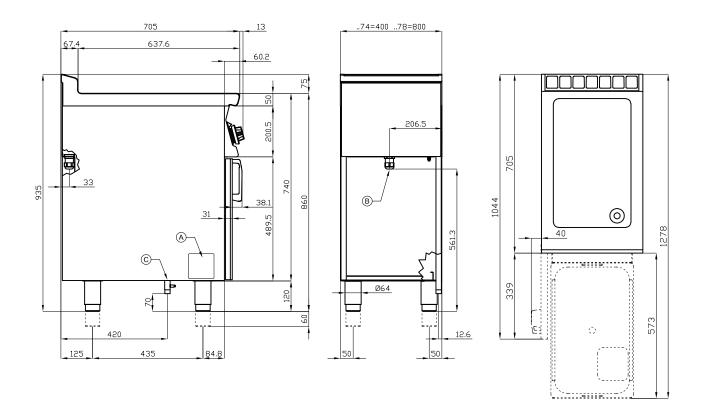

## ITALIAN CULINARY ART

The pictures are purely representative. The manufacturer reserves the right to modify the technical data and models without previous notice.

| A Data plate C Gas connection ISO 7-1 1/2" M | _ |            | <br> |               |
|----------------------------------------------|---|------------|------|---------------|
|                                              |   | Data plate | C    | ISU /-1 1/2 M |

| BRF-78G                 |
|-------------------------|
| cm. 80x 70,5x 90h       |
| 13,9 kW / 11.940 kcal/h |
| Natural Gas / LPG       |
|                         |

kg: 129 m<sup>3</sup>: 0.709 mm: 830x770x1110