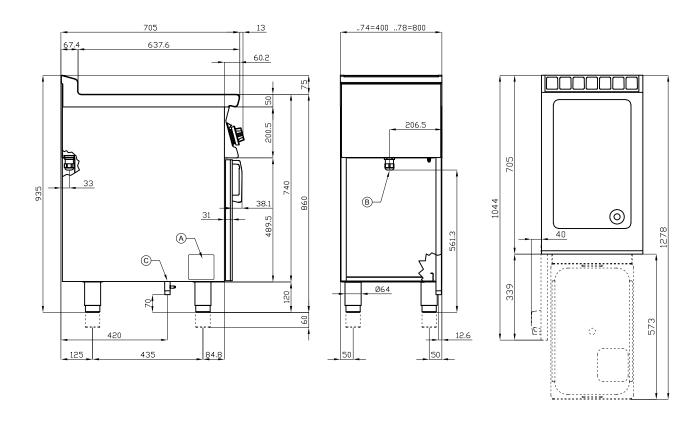

## 70 SUPERLOTUS FIXED ELECTRIC BRATT PANS

| A Data plate | B Electrical connection |  |
|--------------|-------------------------|--|
|--------------|-------------------------|--|

MODEL: BRF-74ET

DIMENSIONS: cm. 40x 70,5x 90h

ELECTRIC POWER: 4 kW

VOLTAGE: 400V~2N / 230V~3 / 230V~

FREQUENCY: 50/60 Hz

kg: 79 m³: 0.368

mm: 430x770x1110