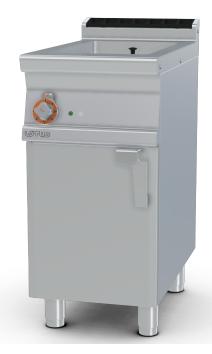

## **70 SUPERLOTUS FIXED ELECTRIC BRATT PANS**

Electric multi-function fixed braising pan -Bowl cm. 30x51x10h (included 1 Head end filler strip mod.TPA-7)

Construction - Fabricated using CrNi 18/10 AISI 304 grade Stainless Steel Scotch-Brite Satin polish Finish, incorporating 2 mm thick worktop, rounded edges, chromed details and rear splash back. Knobs with waterproof grades IPX5. Model - Professional Electric Bratt Pan with 100mm deep fixed single tank with highly efficient conductive stainless steel base, thermostatically controlled up to 300deg C, removable liquid collector. Maintenance - All serviceable parts are accessible by the easy removal of front control panel. Fittings - Appliances supplied with adjustable feet.

## **BRF-74ET**