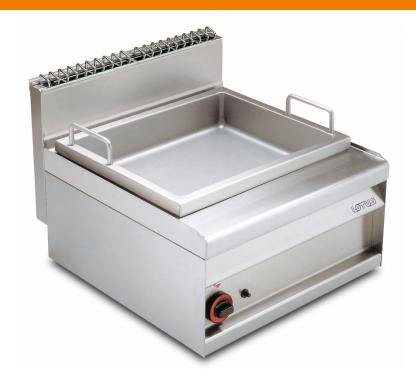

## BR-6G

## 65 MAGICPROF **FIXED GAS BRATT PANS**

Gas bratt-pan - Capacity 20 litres - Pan cm. 50,5x41x10 h

Construction - Fabricated using CrNi 18/10 AISI 304 grade Stainless Steel Scotch-Brite Satin polish Finish, incorporating 1mm thick worktop, rounded edges, chromed details and rear splash back. Model -Professional Gas Bratt Pan with 100mm deep fixed single tank with highly efficient conductive stainless steel base, removable tank. Piezoelectric ignition, pilot light. Thermocouple safety valves. Maintenance - All serviceable partsare accessible by the easy removal of front control panel. Fittings - Appliance is supplied with both LPG and Natural Gas conversion jets and adjustable feet.