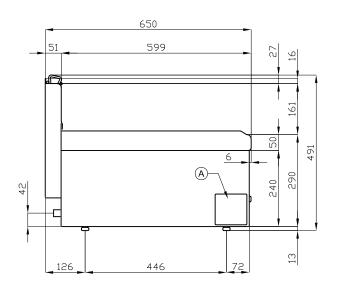

## BR-6G

## 65 MAGICPROF FIXED GAS BRATT PANS

| A Data plate C Gas connection | ISO 7-1 1/2" M |
|-------------------------------|----------------|
|-------------------------------|----------------|

MODEL: BR-6G

DIMENSIONS: cm. 60x 65x 29h

GAS POWER: 6,9 kW / 5.930 kcal/h

GAS TYPE: Natural Gas / LPG

kg: 46 m³: 0.265 mm: 630x690x610