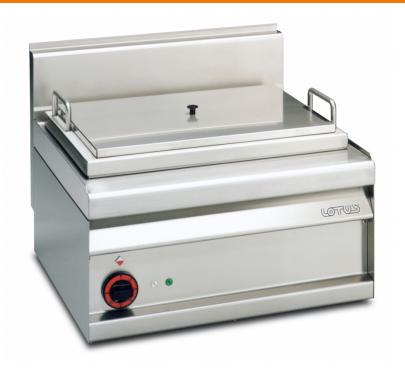

## 65 MAGICPROF **FIXED ELECTRIC BRATT PANS**

Bratt-pan threephase - Cap. 20 litres - Pan cm. 50,5x41x10h

Construction - Fabricated using CrNi 18/10 AISI 304 grade Stainless Steel Scotch-Brite Satin polish Finish, incorporating 1mm thick worktop, rounded edges, chromed details and rear splash back. Model -Professional Electric Bratt Pan with 100mm deep fixed single tank with highly efficient conductive stainless steel base, thermostatically controlled up to 300deg C, removable tank. Maintenance - All serviceable parts are accessible by the easy removal of front control panel. Fittings - Appliances supplied with adjustable feet.

## **BR-6ET**