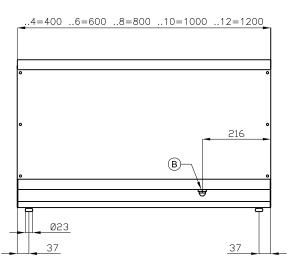

## 65 MAGICPROF FIXED ELECTRIC BRATT PANS

| Α | Data plate | В | Electrical connection |  |
|---|------------|---|-----------------------|--|
|   |            |   |                       |  |

MODEL: BR-6ET

DIMENSIONS: cm. 60x 65x 29h

ELECTRIC POWER: 6 kW

VOLTAGE: 400V~3N / 230V~3

FREQUENCY: 50/60 Hz

kg: 47 m³: 0.265 mm: 630x690x610