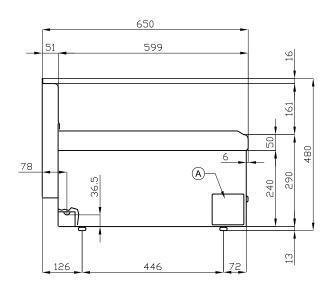

## 65 MAGICPROF FIXED ELECTRIC BRATT PANS

| Α | Data plate | В | Electrical connection |  |
|---|------------|---|-----------------------|--|
|   |            |   |                       |  |

MODEL: BR-6ET

DIMENSIONS: cm. 60x 65x 29h

ELECTRIC POWER: 6 kW

VOLTAGE: 400V~3N / 230V~3

FREQUENCY: 50/60 Hz

kg: 47 m³: 0.265 mm: 630x690x610