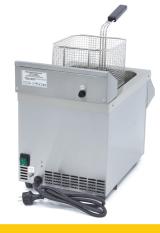

Packaging Material Carton Box with Foam

 HS Customs Code
 8516609000

 EAN Code
 8719632126522

 Article Number
 09371090

High quality induction fryer with drain tap
For home and professional use
Robust and durable stainless steel housing
Timer can be set from 0 - 120 minutes
Temperature can be set in 11 steps
Temperature range of 60 - 190 ° C
Equipped with electrical overheat protection

Min. oil capacity: 1 x 5 liters Max. oil capacity: 1 x 8 liters Tank capacity: 1 x 10.5 liters

Basket dimensions: H135 x W185 x D225 mm

- HIGH QUALITY / LOW PRICES
- 24 / 7 SUPPORT & SERVICE
- ₩ IMMEDIATELY AVAILABLE FROM STOCK
- TECHNICAL DEPARTMENT & WARRANT\
- **₩** EXCELLENT CUSTOMER SATISFACTION