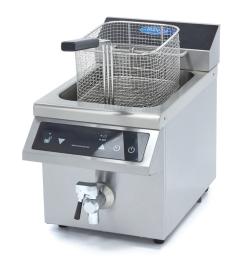

## INDUCTION FRYER

MODEL: 8L TOUCH - 3500W

Packaging Material Carton Box with Foam

 HS Customs Code
 8516609000

 EAN Code
 8719632126522

 Article Number
 09371090

High quality induction fryer with drain tap
For home and professional use
Robust and durable stainless steel housing
Timer can be set from 0 - 120 minutes
Temperature can be set in 11 steps
Temperature range of 60 - 190 ° C
Equipped with electrical overheat protection

Min. oil capacity: 1 x 5 liters Max. oil capacity: 1 x 8 liters Tank capacity: 1 x 10.5 liters

Basket dimensions: H135 x W185 x D225 mm

- HIGH QUALITY / LOW PRICES
- 24 / 7 SUPPORT & SERVICE
- ₩ IMMEDIATELY AVAILABLE FROM STOCK
- TECHNICAL DEPARTMENT & WARRANT\
- **₩** EXCELLENT CUSTOMER SATISFACTION

Easy to operate with touch panel, LCD display and timer

Luxurious single induction fryer

Easy to clean and maintain