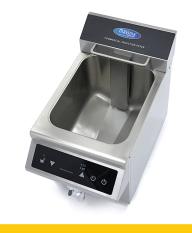

Packaging Material Carton Box with Foam

 HS Customs Code
 8516609000

 EAN Code
 8719632126522

 Article Number
 09371090

High quality induction fryer with drain tap
For home and professional use
Robust and durable stainless steel housing
Timer can be set from 0 - 120 minutes
Temperature can be set in 11 steps
Temperature range of 60 - 190 ° C
Equipped with electrical overheat protection

Min. oil capacity: 1 x 5 liters Max. oil capacity: 1 x 8 liters Tank capacity: 1 x 10.5 liters

Basket dimensions: H135 x W185 x D225 mm

- HIGH QUALITY / LOW PRICES
- 24 / 7 SUPPORT & SERVICE
- ₩ IMMEDIATELY AVAILABLE FROM STOCK
- TECHNICAL DEPARTMENT & WARRANT\
- **₩** EXCELLENT CUSTOMER SATISFACTION